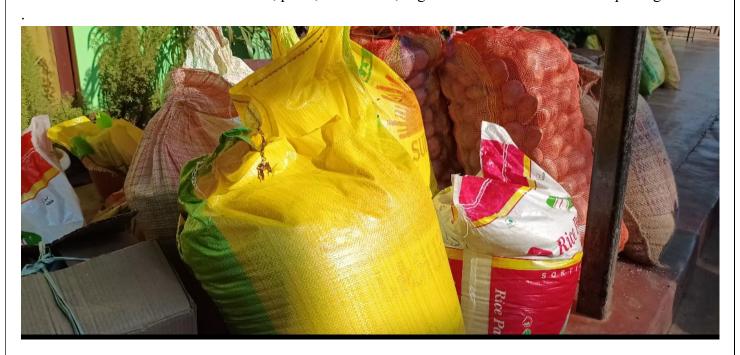

## Date:10.02.2024

The NSS Unit Organised Social outreach programme in collaboration with The Ultimate Legend Biker's Association (TULBA) Sohryngkham Unit, at Ki Mawlynnai ka Jingim Orphanage located at Puriang on the 10.02.2024. food commodities like rice, pulse, mustard oil, sugar etc. were donated to this orphanage.