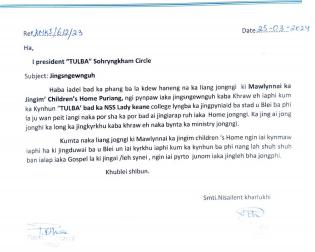

## Date:10.02.2024

The NSS Unit Organised Social outreach programme in collaboration with The Ultimate Legend Biker's Association (TULBA) Sohryngkham Unit, at Ki Mawlynnai ka Jingim Orphanage located at Puriang on the 10.02.2024. food commodities like rice, pulse, mustard oil, sugar etc. were donated to this orphanage.