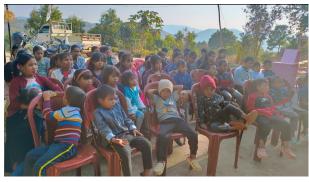

## Date:10.02.2024

The NSS Unit Organised Social outreach programme in collaboration with The Ultimate Legend Biker's Association (TULBA) Sohryngkham Unit, at Ki Mawlynnai ka Jingim Orphanage located at Puriang on the 10.02.2024. food commodities like rice, pulse, mustard oil, sugar etc. were donated to this orphanage.