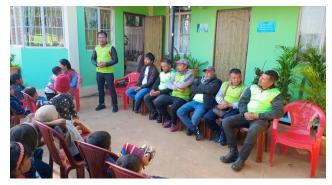

## Date:10.02.2024

The NSS Unit Organised Social outreach programme in collaboration with The Ultimate Legend Biker's Association (TULBA) Sohryngkham Unit, at Ki Mawlynnai ka Jingim Orphanage located at Puriang on the 10.02.2024. food commodities like rice, pulse, mustard oil, sugar etc. were donated to this orphanage.