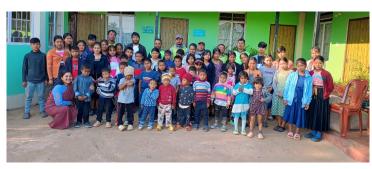

## Date:10.02.2024

The NSS Unit Organised Social outreach programme in collaboration with The Ultimate Legend Biker's Association (TULBA) Sohryngkham Unit, at Ki Mawlynnai ka Jingim Orphanage located at Puriang on the 10.02.2024. food commodities like rice, pulse, mustard oil, sugar etc. were donated to this orphanage.